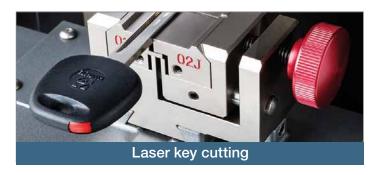

## FOR LASER AND DIMPLE KEYS, AND ENGRAVING

- Top performance, precision and quality
- Long-lasting components made of nickel-plated and stainless steel
- Cut keys counter for each cutter
- Easy-change jaws
- Quick-release cutter change system
- Weight kg 51,5