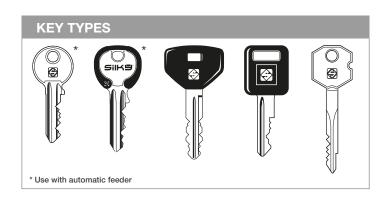

# FUTURA PRO KEY TYPES ENGRAVING \* Cut with dedicated optional accessories section to identify the key types cut by each model ENGRAVING \* Cut with dedicated optional accessories \* Cut with dedi

#### **KEY TYPES**

\* Can be duplicated with dedicated optional accessories