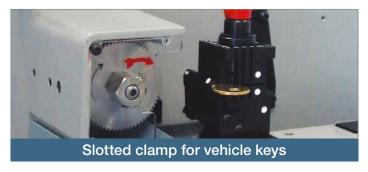

## UC199

#### FOR FLAT, VEHICLE AND CRUCIFORM KEYS

- Slotted, 4-sided clamp for single and double sided keys
- Patented laser reader for flat keys
- Flat keys copied by original in one single operation
- Double clamp for copy by original and decoding
- Recognition of installed clamp
- Can be used in Stand Alone or with the Silca Code Program
- Optional: automatic feeder set (no compressed air needed)
- Movable safety shield
- Weight kg 43