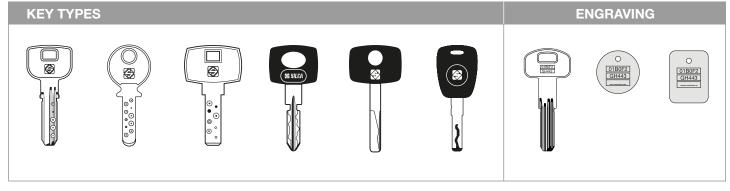

# FUTURA PRO KEY TYPES ENGRAVING \* Cut with dedicated optional accessories section to identify the key types cut by each model ENGRAVING \* Cut with dedicated optional accessories \* Cut with dedi

#### **KEY TYPES**

\* Can be duplicated with dedicated optional accessories

# KEY TYPES

# \* Can be duplicated with dedicated optional accessories