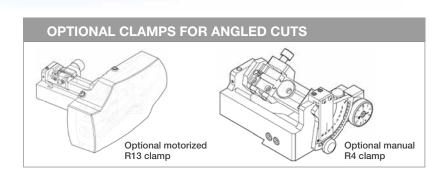

### FOR FLAT, VEHICLE AND CRUCIFORM KEYS

- Top performance, precision and quality
- Widia cutter with AICrN coating
- Patented laser decoder

- Patented dynamometric clamp knob
- Double clamp for copy by original and decoding
- Patented clamp blocking system
- Customisable speed of carriage movements
- Can be used in Stand Alone or with the Silca Code Program
- Various optional clamps and adapter • Weight kg 38