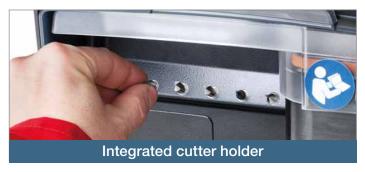

- Compatible with InstaCode
- Integrated key hook position
- Easy to update









## TRIAX PRO

## FOR LASER AND DIMPLE KEYS, AND ENGRAVING



- Top performance, precision and quality
- Long-lasting components made of nickel-plated and stainless steel
- Cut keys counter for each cutter
- Easy-change jaws
- Quick-release cutter change system
- Weight kg 51,5









## **FUTURA PRO ONE**

FOR LASER AND DIMPLE KEYS







- Lightweight and compact
- Long-lasting components
- Highly reliable
- Tablet supplied

- Fast cutting cycle
- Single cutting station
- Interchangeable jaws
- Wide range of optional accessories

- Integrated cutter holder
- 2 USB ports
- Wi-Fi connection
- Weight kg 17

#### **KEY TYPES**





















\* Can be duplicated with dedicated optional accessories







## INOCODE PRO

### FOR FLAT, VEHICLE AND CRUCIFORM KEYS



- Top performance, precision and quality
- Widia cutter with AICrN coating
- Patented laser decoder

- Patented dynamometric clamp knob
- Double clamp for copy by original and decoding
- Patented clamp blocking system
- Customisable speed of carriage movements
- Can be used in Stand Alone or with the Silca Code Program
- Various optional clamps and adapter • Weight kg 38







## **FUTURA EDGE**

### FOR FLAT, VEHICLE AND CRUCIFORM KEYS









- Lightweight and compact
- Tablet supplied
- Long-lasting components
- Highly reliable
- Fast cutting cycle
- Single cutting station

- Patented laser reader
- Wi-Fi connection
- Weight kg 16











## **UNOCODE 399 PLUS**

FOR FLAT KEYS WITH METAL HEAD



- Perfect for duplica