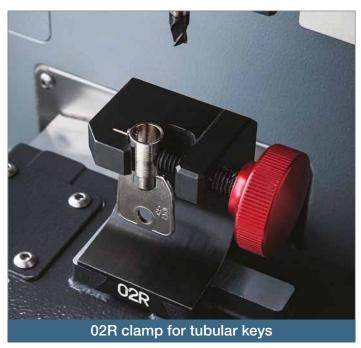

# COMPARISON TABLE OF KEY CUTTING MACHINES BASED ON KEY TYPE

| ELECTRONIC KEY<br>CUTTING MACHINE | SINGLE SIDED<br>FLAT KEYS | DOUBLE SIDED<br>FLAT KEYS | CRUCIFORM<br>KEYS | LASER KEYS | DIMPLE KEYS | BIT/DOUBLE<br>BIT KEYS | PUMP KEYS | TUBULAR<br>KEYS | KEYS WITH<br>INTERNAL<br>CUTS | KEYS WITH<br>VERTICAL<br>CUTS | BRICARD TYPE<br>KEYS (XBD3,<br>XBD4, XBD7) | TIBBE TYPE<br>KEYS:<br>FORD/JAGUAR<br>(FO19) |
|-----------------------------------|---------------------------|---------------------------|-------------------|------------|-------------|------------------------|-----------|-----------------|-------------------------------|-------------------------------|--------------------------------------------|----------------------------------------------|
| Futura Auto                       | •                         | •                         |                   | •          | •           |                        |           | •               |                               |                               |                                            |                                              |
| Futura Pro                        | •                         | •                         | •                 | •          | •           |                        |           | •               |                               |                               |                                            |                                              |
| Futura Pro Automotive Kit         | •                         | •                         | •                 | •          | •           |                        |           | •               |                               |                               |                                            |                                              |
| Futura Pro Edge                   | •                         | •                         | •                 |            |             |                        |           |                 |                               |                               |                                            |                                              |
| Futura Pro Engraving              | •                         | •                         | •                 | •          | •           |                        |           | •               |                               |                               |                                            |                                              |
| Futura Pro One                    |                           |                           | •                 | •          | •           |                        |           | •               |                               |                               |                                            |                                              |
| Futura Pro Unlimited              | •                         | •                         | •                 | •          | •           |                        |           | •               |                               |                               |                                            |                                              |
| Idea                              |                           |                           |                   |            |             | •                      | •         |                 |                               |                               |                                            | •                                            |
| Triax Pro                         |                           |                           |                   | •          | •           |                        |           | •               |                               |                               |                                            |                                              |
| UC199                             | •                         | •                         | •                 |            |             |                        |           |                 |                               |                               |                                            |                                              |
| Unocode Pro                       | •                         | •                         | •                 |            |             |                        |           |                 |                               |                               |                                            | •                                            |
| Unocode 399 Plus                  | •                         | •                         | •                 |            |             |                        |           |                 |                               |                               |                                            | •                                            |
| Unocode 299                       | •                         | •                         | •                 |            |             |                        |           |                 |                               |                               |                                            | •                                            |