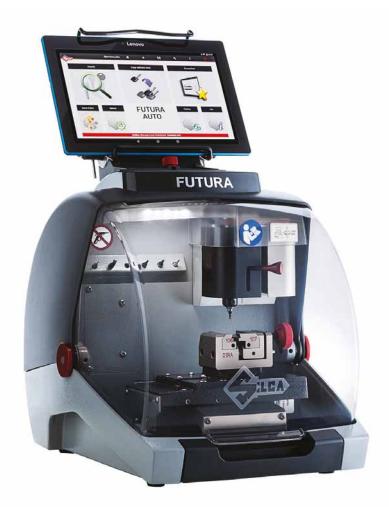

## **FUTURA AUTO**

FOR AUTOMOTIVE KEYS

- Developed especially for the automotive business
- Cuts all types of vehicle keys
- Four-sided clamp with patented rotating system
- Optimized cutting cycles

- Decoding by electric contact
- Interchangeable clamps
- Clamp for flat keys
- Clamp for laser keys

- Patented tablet support
- Software-guided duplicating procedures
- Optional accessories available for Tibbe<sup>®</sup> and Simplex<sup>®</sup> keys

## **FUTURA AUTO**

## FOR AUTOMOTIVE KEYS

#### Futura Auto Software

- Fast key search function
- "Partial cuts" function to identify the correct key cuts
- Key cut preview

- Compatible with InstaCode
- Integrated key hook position
- Easy to update