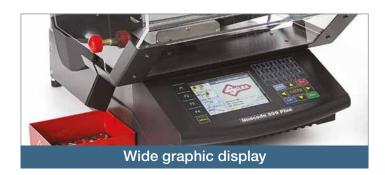

## **UNOCODE 399 PLUS**

FOR FLAT KEYS WITH METAL HEAD

- Perfect for duplicating large quantities of keys and master key systems
- Accessible wide working area
- Pneumatic feeder with high production rates
- Sorter set (FIFO) for key collection (optional)
- Key stacker with high loading capacity (optional)
- Swarf vacuum system (optional)
- External device with start/stop push button
- Can be used in Stand Alone or with the Silca Code Program
- .DAT file management for master key systems
- Weight kg 51