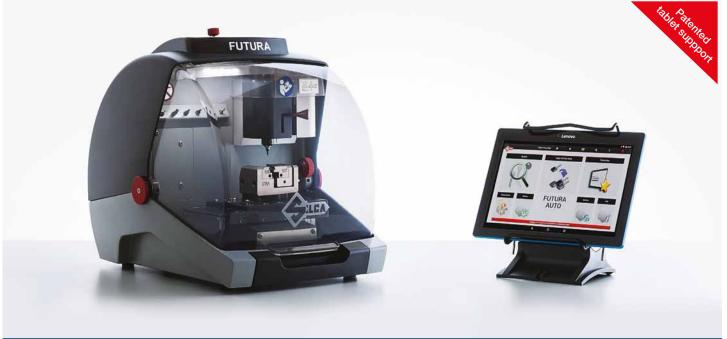

## FUTURA PRO FOR FLAT, VEHICLE, LASER, DIMPLE, CRUCIFORM KEYS AND ENGRAVING

- Lightweight and compact
- Long-lasting components
- Highly reliable
- Silca precision and design
- Tablet supplied
- Fast cutting cycle
- Software updates always available
- Best selling machine with double cutting station

#### MODELS:

Futura Pro
Futura Pro Engraving
Futura Pro Automotive Kit
Futura Pro Unlimited
Futura Pro Japan

## FUTURA PRO FOR FLAT, VEHICLE, LASER, DIMPLE, CRUCIFORM KEYS AND ENGRAVING

| FEATURES IN COMPARISON                                      | FUTURA PRO | FUTURA PRO<br>ENGRAVING | FUTURA PRO<br>AUTOMOTIVE KIT | FUTURA PRO<br>UNLIMITED |
|-------------------------------------------------------------|------------|-------------------------|------------------------------|-------------------------|
| Nickel-plated, 4-sided clamp for flat keys                  | •          | •                       | •                            | •                       |
| Nickel-plated clamp for laser and dimple keys               | •          | •                       | •                            | •                       |
| Retractable tracer point for laser and dimple keys          | •          | •                       | •                            | •                       |
| Interchangeable jaws of the clamp for laser and dimple keys | •          | •                       | •                            | •                       |
| Cutter speed for laser and dimple keys                      | 12100 rmp  | 12100 rmp               | 12100 rmp                    | 12100 rmp               |
| Prismatic cutter speed for flat keys                        | 1585 rmp   | 1585 rmp                | 1585 rmp                     | 1585 rmp                |
| Detection of the gauge for flat keys                        | •          | •                       | •                            | •                       |
| Detection of the mobile tracer                              | •          | •                       | •                            | •                       |
| Patented rotating system of the flat key clamp              | •          | •                       | •                            | •                       |
| Flat key decoding through patented optical reader           | •          | •                       | •                            | •                       |
| Assisted double sided flat key decoding                     | •          | •                       | •                            | •                       |
| Cutting shaft for broken keys                               | •          | •                       | •                            | •                       |
| Automotive equipment                                        |            |                         | •                            | •                       |
| Residential key database                                    | •          | •                       | •                            | •                       |
| Automotive key database                                     | •          | •                       | •                            | •                       |
| Automatic calibration system                                | •          | •                       | •                            | •                       |
| 6 months free database software updates                     | •          | •                       | •                            |                         |
| Unlimited database updates included                         |            |                         |                              | •                       |
| Customer code tables import                                 | •          | •                       | •                            | •                       |
| Software functions for engraving                            | •          | •                       | •                            | •                       |
| Engraving equipment                                         |            | •                       |                              | •                       |
| Favourite cards management                                  | •          | •                       | •                            | •                       |
| Flat key copy by original                                   | •          | •                       | •                            | •                       |
| Removable 10" tablet                                        | •          | •                       | •                            | •                       |
| Patented tablet stand                                       | •          | •                       | •                            | •                       |
| Protective shield that slides back inside the machine       | •          | •                       | •                            | •                       |
| Weight                                                      | kg 20      | kg 20                   | kg 20                        | kg 20                   |