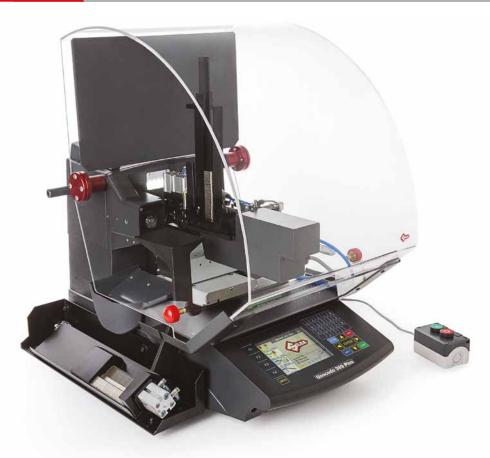

## **UNOCODE 399 PLUS**

FOR FLAT KEYS WITH METAL HEAD

- Perfect for duplicating large quantities of keys and master key systems
- Accessible wide working area
- Pneumatic feeder with high production rates
- Sorter set (FIFO) for key collection (optional)
- Key stacker with high loading capacity (optional)
- Swarf vacuum system (optional)
- External device with start/stop push button
- Can be used in Stand Alone or with the Silca Code Program
- .DAT file management for master key systems
- Weight kg 51