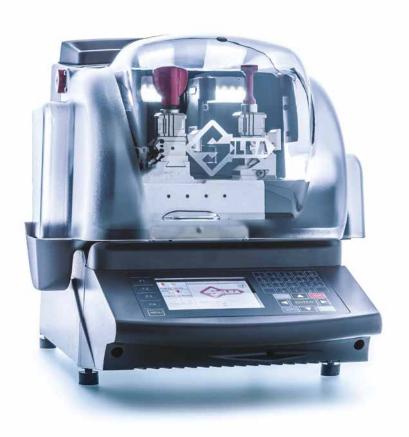

## **FUTURA PRO ONE**

FOR LASER AND DIMPLE KEYS

- Lightweight and compact
- Long-lasting components
- Highly reliable
- Tablet supplied

- Fast cutting cycle
- Single cutting station
- Interchangeable jaws
- Wide range of optional accessories

- Integrated cutter holder
- 2 USB ports
- Wi-Fi connection
- Weight kg 17