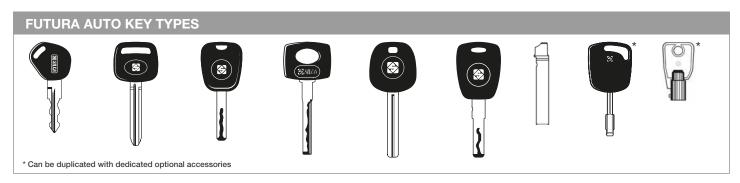

## **FUTURA AUTO**

FOR AUTOMOTIVE KEYS

- Developed especially for the automotive business
- Cuts all types of vehicle keys
- Four-sided clamp with patented rotating system
- Optimized cutting cycles

- Decoding by electric contact
- Interchangeable clamps
- Clamp for flat keys
- Clamp for laser keys

#### **KEY TYPES**

\* Can be duplicated with dedicated optional accessories