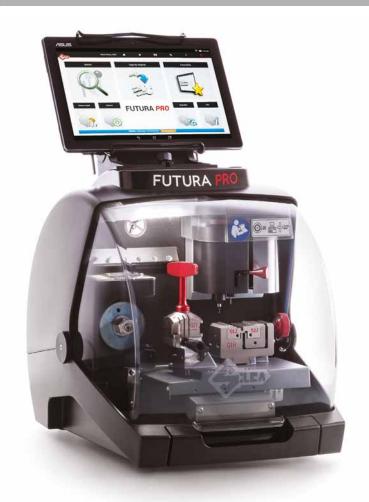

## FUTURA PRO FOR FLAT, VEHICLE, LASER, DIMPLE, CRUCIFORM KEYS AND ENGRAVING

- Lightweight and compact
- Long-lasting components
- Highly reliable
- Silca precision and design
- Tablet supplied
- Fast cutting cycle
- Software updates always available
- Best selling machine with double cutting station

#### MODELS:

Futura Pro
Futura Pro Engraving
Futura Pro Automotive Kit
Futura Pro Unlimited
Futura Pro Japan