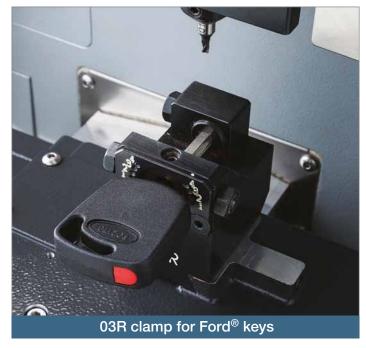

## **FUTURA AUTO**

FOR AUTOMOTIVE KEYS

- Developed especially for the automotive business
- Cuts all types of vehicle keys
- Four-sided clamp with patented rotating system
- Optimized cutting cycles

- Decoding by electric contact
- Interchangeable clamps
- Clamp for flat keys
- Clamp for laser keys

- Patented tablet support
- Software-guided duplicating procedures
- Optional accessories available for Tibbe<sup>®</sup> and Simplex<sup>®</sup> keys