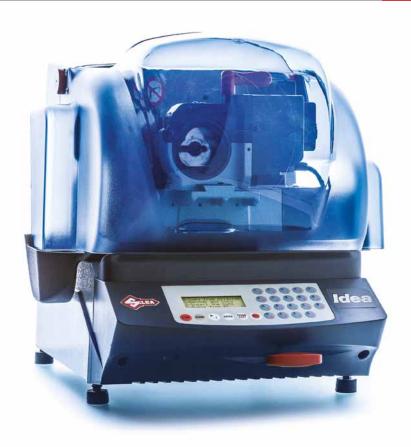

# COMPARISON TABLE OF KEY CUTTING MACHINES BASED ON KEY TYPE

| ELECTRONIC KEY<br>CUTTING MACHINE | SINGLE SIDED<br>FLAT KEYS | DOUBLE SIDED<br>FLAT KEYS | CRUCIFORM<br>KEYS | LASER KEYS | DIMPLE KEYS | BIT/DOUBLE<br>BIT KEYS | PUMP KEYS | TUBULAR<br>KEYS | KEYS WITH<br>INTERNAL<br>CUTS | KEYS WITH<br>VERTICAL<br>CUTS | BRICARD TYPE<br>KEYS (XBD3,<br>XBD4, XBD7) | TIBBE TYPE<br>KEYS:<br>FORD/JAGUAR<br>(FO19) |
|-----------------------------------|---------------------------|---------------------------|-------------------|------------|-------------|------------------------|-----------|-----------------|-------------------------------|-------------------------------|--------------------------------------------|----------------------------------------------|
| Futura Auto                       | •                         | •                         |                   | •          | •           |                        |           | •               |                               |                               |                                            |                                              |
| Futura Pro                        | •                         | •                         | •                 | •          | •           |                        |           | •               |                               |                               |                                            |                                              |
| Futura Pro Automotive Kit         | •                         | •                         | •                 | •          | •           |                        |           | •               |                               |                               |                                            |                                              |
| Futura Pro Edge                   | •                         | •                         | •                 |            |             |                        |           |                 |                               |                               |                                            |                                              |
| Futura Pro Engraving              | •                         | •                         | •                 | •          | •           |                        |           | •               |                               |                               |                                            |                                              |
| Futura Pro One                    |                           |                           | •                 | •          | •           |                        |           | •               |                               |                               |                                            |                                              |
| Futura Pro Unlimited              | •                         | •                         | •                 | •          | •           |                        |           | •               |                               |                               |                                            |                                              |
| Idea                              |                           |                           |                   |            |             | •                      | •         |                 |                               |                               |                                            | •                                            |
| Triax Pro                         |                           |                           |                   | •          | •           |                        |           | •               |                               |                               |                                            |                                              |
| UC199                             | •                         | •                         | •                 |            |             |                        |           |                 |                               |                               |                                            |                                              |
| Unocode Pro                       | •                         | •                         | •                 |            |             |                        |           |                 |                               |                               |                                            | •                                            |
| Unocode 399 Plus                  | •                         | •                         | •                 |            |             |                        |           |                 |                               |                               |                                            | •                                            |
| Unocode 299                       | •                         | •                         | •                 |            |             |                        |           |                 |                               |                               |                                            | •                                            |

# COMPARISON TABLE OF KEY CUTTING MACHINES BASED ON KEY TYPE

| TIBBE TYPE<br>KEYS:<br>FORD/JAGUAR<br>(FO21) | ABLOY TYPE<br>KEYS (AY1, AY2) | ABUS GRANIT/<br>LUMA TYPE<br>KEYS<br>(AB32, AB38) | SOFER TYPE<br>KEYS | AVA/CHUBB<br>TYPE KEYS<br>(ACH1, ACH2,<br>ACH3) | FICHET H TYPE<br>KEYS | MERCEDES<br>TYPE KEYS | BRICARD TYPE<br>KEYS<br>(BD100, BD101,<br>BD102) | ASSA D12<br>TYPE KEYS | MIWA TYPE<br>KEYS (MIW1,<br>MIW2, MIW3) | SIMPLEX TYPE<br>KEYS | MAIL BOX<br>TYPE KEYS | ELECTRONIC KEY<br>CUTTING MACHINE |
|----------------------------------------------|-------------------------------|---------------------------------------------------|--------------------|-------------------------------------------------|-----------------------|-----------------------|--------------------------------------------------|-----------------------|-----------------------------------------|----------------------|-----------------------|-----------------------------------|
| •                                            |                               |                                                   |                    |                                                 |                       |                       |                                                  |                       |                                         | •                    |                       | Futura Auto                       |
| •                                            |                               |                                                   |                    |                                                 |                       | •                     |                                                  |                       | •                                       | •                    |                       | Futura Pro                        |
| •                                            |                               |                                                   |                    |                                                 |                       | •                     |                                                  | •                     | •                                       | •                    |                       | Futura Pro Automotive Kit         |
|                                              |                               |                                                   |                    |                                                 |                       |                       |                                                  | •                     | •                                       | •                    |                       | Futura Pro Edge                   |
| •                                            |                               |                                                   |                    |                                                 |                       | •                     |                                                  |                       | •                                       | •                    |                       | Futura Pro Engraving              |
| •                                            |                               |                                                   |                    |                                                 |                       | •                     |                                                  | •                     | •                                       |                      |                       | Futura Pro One                    |
| •                                            |                               |                                                   |                    |                                                 |                       | •                     |                                                  |                       | •                                       | •                    |                       | Futura Pro Unlimited              |
| •                                            | •                             | •                                                 |                    | •                                               |                       |                       |                                                  |                       |                                         |                      |                       | Idea                              |
| •                                            |                               |                                                   |                    |                                                 |                       | •                     |                                                  |                       |                                         |                      |                       | Triax Pro                         |
| •                                            |                               |                                                   | •                  |                                                 |                       |                       |                                                  | •                     | •                                       | •                    |                       | UC199                             |
| •                                            | •                             | •                                                 |                    |                                                 |                       |                       |                                                  | •                     | •                                       | •                    | •                     | Unocode Pro                       |
| •                                            | •                             | •                                                 |                    |                                                 |                       |                       |                                                  | •                     | •                                       | •                    | •                     | Unocode 399 Plus                  |
| •                                            | •                             | •                                                 | •                  |                                                 |                       |                       |                                                  | •                     | •                                       | •                    | •                     | Unocode 299                       |