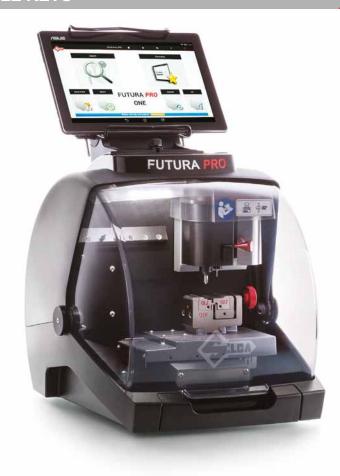

## FUTURA PRO FOR FLAT, VEHICLE, LASER, DIMPLE, CRUCIFORM KEYS AND ENGRAVING

- Lightweight and compact
- Long-lasting components
- Highly reliable
- Silca precision and design
- Tablet supplied
- Fast cutting cycle
- Software updates always available
- Best selling machine with double cutting station

#### MODELS:

Futura Pro
Futura Pro Engraving
Futura Pro Automotive Kit
Futura Pro Unlimited
Futura Pro Japan

## FUTURA PRO FOR FLAT, VEHICLE, LASER, DIMPLE, CRUCIFORM KEYS AND ENGRAVING

| FEATURES IN COMPARISON                                      | FUTURA PRO | FUTURA PRO<br>ENGRAVING | FUTURA PRO<br>AUTOMOTIVE KIT | FUTURA PRO<br>UNLIMITED |
|-------------------------------------------------------------|------------|-------------------------|------------------------------|-------------------------|
| Nickel-plated, 4-sided clamp for flat keys                  | •          | •                       | •                            | •                       |
| Nickel-plated clamp for laser and dimple keys               | •          | •                       | •                            | •                       |
| Retractable tracer point for laser and dimple keys          | •          | •                       | •                            | •                       |
| Interchangeable jaws of the clamp for laser and dimple keys | •          | •                       | •                            | •                       |
| Cutter speed for laser and dimple keys                      | 12100 rmp  | 12100 rmp               | 12100 rmp                    | 12100 rmp               |
| Prismatic cutter speed for flat keys                        | 1585 rmp   | 1585 rmp                | 1585 rmp                     | 1585 rmp                |
| Detection of the gauge for flat keys                        | •          | •                       | •                            | •                       |
| Detection of the mobile tracer                              | •          | •                       | •                            | •                       |
| Patented rotating system of the flat key clamp              | •          | •                       | •                            | •                       |
| Flat key decoding through patented optical reader           | •          | •                       | •                            | •                       |
| Assisted double sided flat key decoding                     | •          | •                       | •                            | •                       |
| Cutting shaft for broken keys                               | •          | •                       | •                            | •                       |
| Automotive equipment                                        |            |                         | •                            | •                       |
| Residential key database                                    | •          | •                       | •                            | •                       |
| Automotive key database                                     | •          | •                       | •                            | •                       |
| Automatic calibration system                                | •          | •                       | •                            | •                       |
| 6 months free database software updates                     | •          | •                       | •                            |                         |
| Unlimited database updates included                         |            |                         |                              | •                       |
| Customer code tables import                                 | •          | •                       | •                            | •                       |
| Software functions for engraving                            | •          | •                       | •                            | •                       |
| Engraving equipment                                         |            | •                       |                              | •                       |
| Favourite cards management                                  | •          | •                       | •                            | •                       |
| Flat key copy by original                                   | •          | •                       | •                            | •                       |
| Removable 10" tablet                                        | •          | •                       | •                            | •                       |
| Patented tablet stand                                       | •          | •                       | •                            | •                       |
| Protective shield that slides back inside the machine       | •          | •                       | •                            | •                       |
| Weight                                                      | kg 20      | kg 20                   | kg 20                        | kg 20                   |