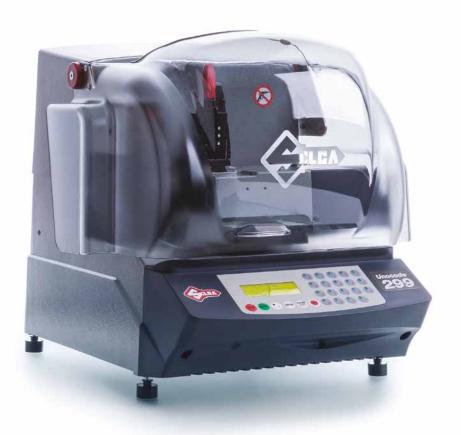

## **UNOCODE 299**

### FOR FLAT, VEHICLE AND CRUCIFORM KEYS

- Solid, precise and high quality
- 4-sided clamp for flat keys
- Duplication by code only
- Simple and guided clamp calibration
- Blank key detection by electric contact
- Can be used in Stand Alone or with the Silca Code Program
- Wide database of residential and vehicle keys
- Accessible wide working area
- Patented clamp blocking system
- Weight kg 34,5