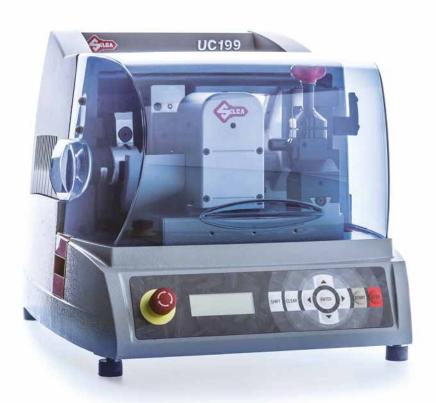

## UC199

#### FOR FLAT, VEHICLE AND CRUCIFORM KEYS

- Slotted, 4-sided clamp for single and double sided keys
- Patented laser reader for flat keys
- Flat keys copied by original in one single operation
- Double clamp for copy by original and decoding
- Recognition of installed clamp
- Can be used in Stand Alone or with the Silca Code Program
- Optional: automatic feeder set (no compressed air needed)
- Movable safety shield
- Weight kg 43